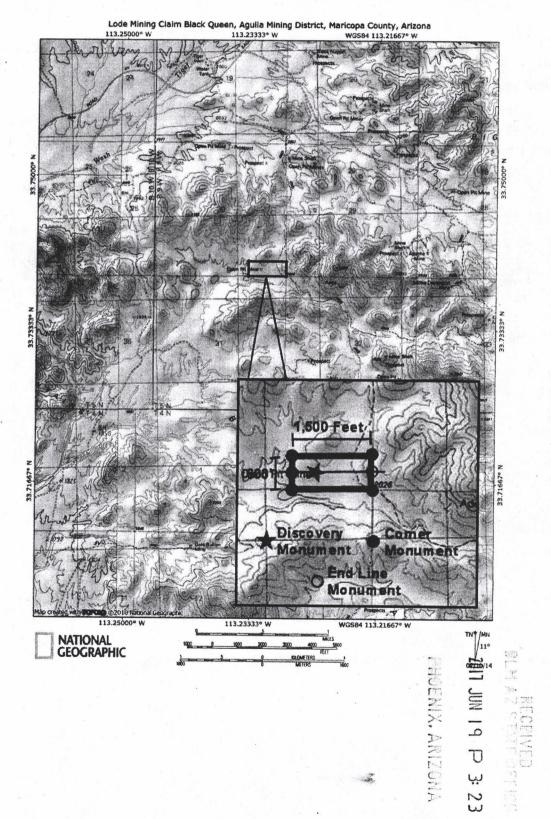

### AMC444995 BLACK QUEEN

#### AMC444995 BLACK QUEEN

#### UNPATENTED MINING CLAIM QUITCLAIM DEED

NOTICE IS HEREBY GIVEN that Department of Land Transfer Information, Inc., a Wyoming Corporation whose current mailing address is 942 Calle Amanecer, Suite A, San Clemente, CA 92673 (collectively, "GRANTOR"), in consideration of money received and other good and valuable consideration, do hereby remise, release and forever quitclaim to; Harold Mcpherson, whose mailing address is 5737 E. 4000 S. Randlett Myton, UT 84052 (collectively, "Grantee"), all rights, title and interest of Grantor, in and to the following mining claim; The LUCKY MINE lode mining claim, AMC444990. The general course of this claim is East and West and it is situated in the Gila Salt River Meridian, Maricopa County, Arizona. This claim is 1,500 feet in length and 600 feet in width. This claim runs from the location monument on which this location notice is posted approximately 1,200 feet in an Easterly direction to the East end line and approximately 300 feet in a Southerly direction to the South end line. This claim is marked by four (4) monuments, one at each corner of the claim. Additionally, there are two (2) end-line markers on each side of the center of the claim. All markers are 4" x 4" wooden posts that are buried 1.5' in the ground and protrude 4.5' above the ground embossed with the name of the claim and its location in relation to the claim. The location monument on which this notice is posted is situated within Section 34, Township 5N, Range 9W, Gila Salt River Meridian, Maricopa County Arizona and this claim encompasses portions of the following quarter section (s), Township (s) and Range (s); SW 1/4. The locality of this claim with reference to some natural object or permanent monument and additional information (if any) concerning its locality are as follows: SW corner of this claim is 310 Feet East and 315 Feet North of the SW corner of Section 34, T5N, R9W. Beginning at the SW corner of this claim thence North 600 feet to the NW corner of this claim thence East 1500 feet to the NE corner of this claim thence South 600 feet to the SE corner of this claim thence West 1500 feet to the place of beginning.