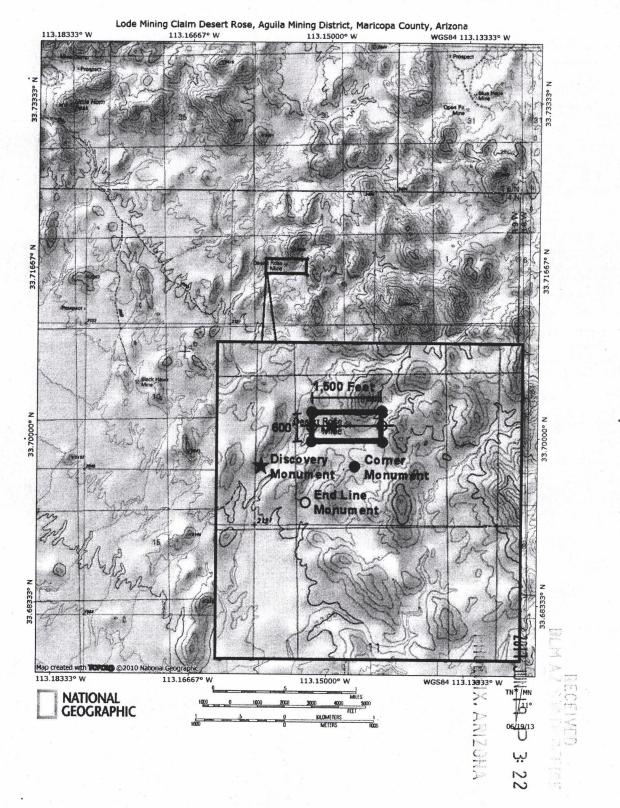

### UNPATENTED MINING CLAIM QUITCLAIM DEED

NOTICE IS HEREBY GIVEN that Department of Land Transfer Information, Inc., a Wyoming Corporation whose current mailing address is 942 Calle Amanecer, Suite A, San Clemente, CA 92673 (collectively, "GRANTOR"), in consideration of money received and other good and valuable consideration, do hereby remise, release and forever quitclaim to; Joseph Jicha and Jeanette Jicha, whose mailing address is Po Box 729 Maricopa, AZ 85139 (collectively, "Grantee"), all rights, title and interest of Grantor, in and to the following mining claim; The DESERT ROSE lode mining claim, AMC444989. The general course of this claim is East and West and it is situated in the Gila Salt River Meridian, Maricopa County, Arizona. This claim is 1,500 feet in length and 600 feet in width. This claim runs from the location monument on which this location notice is posted approximately 1,200 feet in an Easterly direction to the East end line and approximately 300 feet in a Southerly direction to the South end line. This claim is marked by four (4) monuments, one at each corner of the claim. Additionally, there are two (2) end-line markers on each side of the center of the claim. All markers are 4" x 4" wooden posts that are buried 1.5' in the ground and protrude 4.5' above the ground embossed with the name of the claim and its location in relation to the claim. The location monument on which this notice is posted is situated within Section 2, Township 4N, Range 9W, Gila Salt River Meridian, Maricopa County Arizona and this claim encompasses portions of the following quarter section (s), Township (s) and Range (s); SW 1/4 and SE 1/4. The locality of this claim with reference to some natural object or permanent monument and additional information (if any) concerning its locality are as follows: NW corner of this claim is 0 Feet East and 290 Feet South of the NW corner of NE 1/4 of SW 1/4 of Section 2, T4N, R9W. Beginning at the NW corner of this claim thence 1500 feet East to the NE corner of this claim, thence South 600 feet to the SE corner of this claim, thence West 1500 feet to the SW corner of the claim, thence North 600 feet to the place of beginning. Exempt per code A.R.S. 11-1134 A6