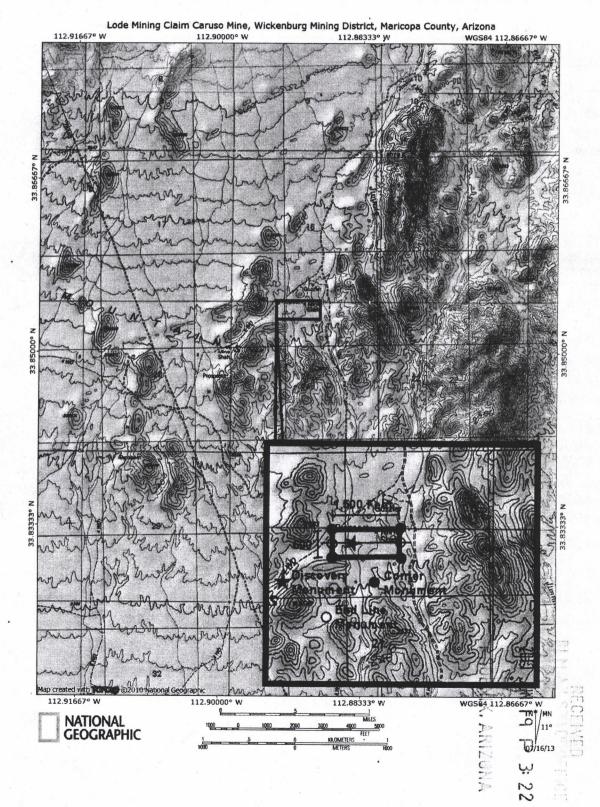

# UNPATENTED MINING CLAIM QUITCLAIM DEED

NOTICE IS HEREBY GIVEN that Department of Land Transfer Information, Inc., a Wyoming Corporation whose current mailing address is 942 Calle Amanecer, Suite A, San Clemente, CA 92673 (collectively, "GRANTOR"), in consideration of money received and other good and valuable consideration, do hereby remise, release and forever quitclaim to; Steven Horsman, whose mailing address is 1002 Suden Circle Chatfield, MN 55923 (collectively, "Grantee"), all rights, title and interest of Grantor, in and to the following mining claim; The CARUSO MINE lode mining claim, AMC444992. The general course of this claim is East and West and it is situated in the Gila Salt River Meridian, Maricopa County, Arizona. This claim is 1,500 feet in length and 600 feet in width. This claim runs from the location monument on which this location notice is posted approximately 1,200 feet in an Easterly direction to the East end line and approximately 300 feet in a Southerly direction to the South end line. This claim is marked by four (4) monuments, one at each corner of the claim. Additionally, there are two (2) end-line markers on each side of the center of the claim. All markers are 4" x 4" wooden posts that are buried 1.5' in the ground and protrude 4.5' above the ground embossed with the name of the claim and its location in relation to the claim. The location monument on which this notice is posted is situated within Section 21, Township 6N, Range 6W, Gila Salt River Meridian, Maricopa County Arizona and this claim encompasses portions of the following quarter section (s), Township (s) and Range (s); NE 1/4 of NW 1/4 and NW 1/4 of NE 1/4 Section 21, T6N, R6W, Gila Salt River Meridian, Maricopa County Arizona. The locality of this claim with reference to some natural object or permanent monument and additional information (if any) concerning its locality are as follows: NW corner of this claim is 0 Feet South and 320 Feet East of the NW corner of the NE 1/4 of NW 1/4 of Section 21, T6N, R6W.