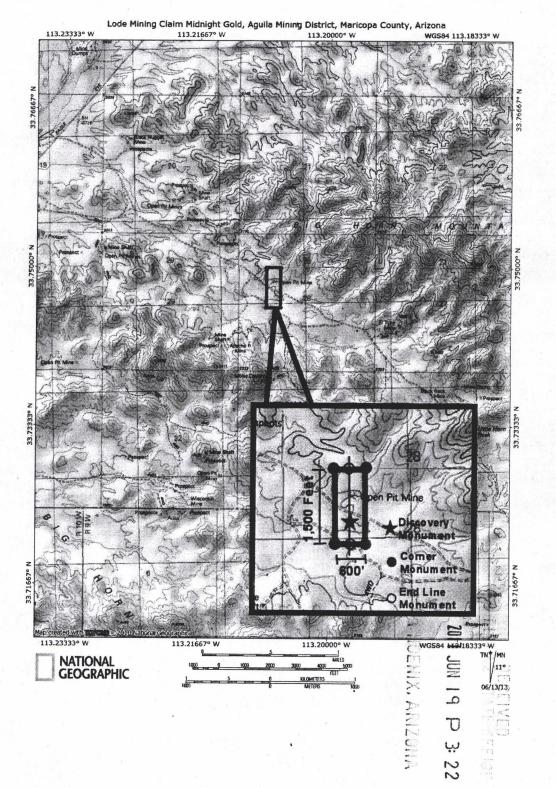

# UNPATENTED MINING CLAIM QUITCLAIM DEED

NOTICE IS HEREBY GIVEN that Department of Land Transfer Information, Inc., a Wyoming Corporation whose current mailing address is 942 Calle Amanecer, Suite A, San Clemente, CA 92673 (collectively, "GRANTOR"), in consideration of money received and other good and valuable consideration, do hereby remise, release and forever quitclaim to; Sheryl Cantu and Timothy Cantu, whose mailing address is 26371 Wildcat Hollow Road Rockbridge, OH 43149 (collectively, "Grantee"), all rights, title and interest of Grantor, in and to the following mining claim; The MIDNIGHT GOLD lode mining claim, AMC444991. The general course of this claim is North and South and it is situated in the Gila Salt River Meridian, Maricopa County, Arizona. This claim is 1500 feet in length and 600 feet in width. This claim runs from the location monument on which this location notice is posted approximately 1,200 feet in a Northerly direction to the North end line and approximately 300 feet in a Southerly direction to the South end line. This claim is marked by four (4) monuments, one at each corner of the claim. Additionally, there are two (2) end-line markers on each side of the center of the claim. All markers are 4" x 4" wooden posts that are buried 1.5' in the ground and protrude 4.5' above the ground embossed with the name of the claim and its location in relation to the claim. The location monument on which this notice is posted is situated within Section 28, Township 5N, Range 9W, Gila Salt River Meridian, Maricopa County Arizona and this claim encompasses portions of the following quarter section (s), Township (s) and Range (s); NW ¼, SW ¼. The locality of this claim with reference to some natural object or permanent monument and additional information (if any) concerning its locality are as follows: NW corner of this claim is 0 Feet South and 300 Feet West of the NW corner of the SE 1/4 of NW 1/4 of Section 28, T5N, R9W. Beginning at the NW corner of this claim thence East 600 feet to the NE corner of this claim, thence South 1500 feet to the SE corner of this claim, thence West 600 feet to the SW corner of this claim, thence North 1500 feet back to the place of beginning.