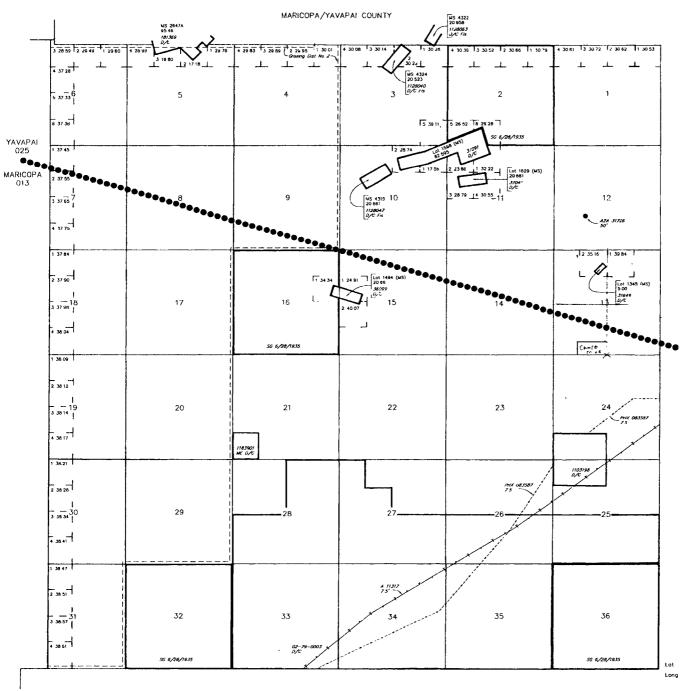

|                   |                                                                                                                                                                                                |
| 25   |    |      |      |     |    |    |    |     |    |    |    |      |     |    |     |      |     | x  |                |        |                                 | 1046 00               | NORA / R&PP CL                              | AZA-35947                        |                   | SEGREGATES THE LANDS FROM ALL FORMS OF APPROPRIATION UNDER<br>THE PUBLIC LAND LAWS, INCLUDING THE GENERAL MINING LAWS,<br>EXCEPT FOR LEASE UNDER THE R&PP ACT AND THE MINERAL LEASING<br>LAWS, |

Page 4

#### TOWNSHIP 7 NORTH RANGE 3 WEST OF THE GILA AND SALT RIVER MERIDIAN, ARIZONA



SCALE in chains

10 20 30

10 5 0

#### STATUS OF PUBLIC DOMAIN LAND AND MINERAL TITLES

 $\sim$ 

.

5

| INDEX     | TO | ) SE     | GREGA    | TED TRACTS  |
|-----------|----|----------|----------|-------------|
| RESURVEY  | -  |          | ORIGIN   | AL SURVEY   |
| TRACT NO  | T  | R        | SEC      | SUBDIVISION |
|           |    | <b>—</b> | 1        |             |
|           |    | 1        | <u> </u> |             |
|           |    | t-       |          |             |
|           |    | ł        | + + +    |             |
| · · · · · |    |          | +        |             |
|           |    |          |          |             |
|           |    |          |          |             |
|           |    | I        |          |             |
|           |    | 1        |