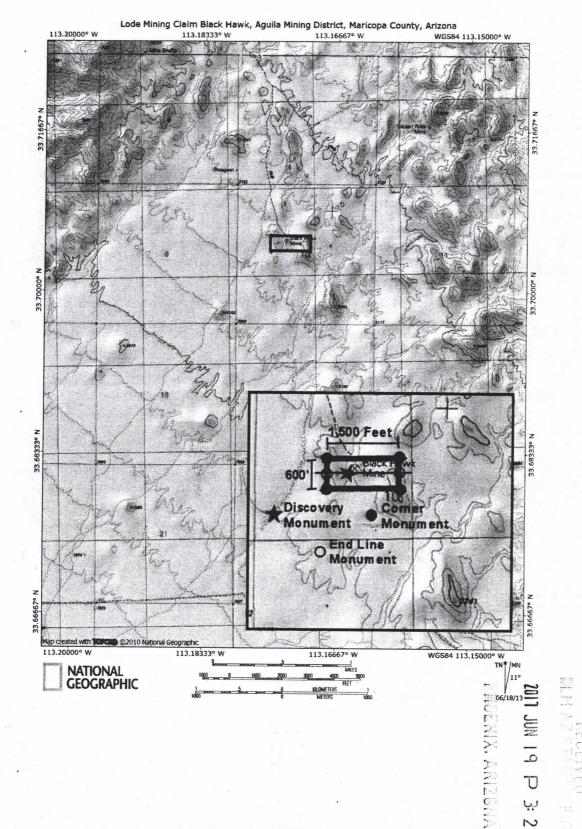

#### UNPATENTED MINING CLAIM QUITCLAIM DEED

NOTICE IS HEREBY GIVEN that Department of Land Transfer Information, Inc., a Wyoming Corporation whose current mailing address is 942 Calle Amanecer, Suite A, San Clemente, CA 92673 (collectively, "GRANTOR"), in consideration of money received and other good and valuable consideration, do hereby remise, release and forever quitclaim to; Kris Kanski, whose mailing address is 1505 N. 14th Street Bismarck, ND 58501 (collectively, "Grantee"), all rights, title and interest of Grantor, in and to the following mining claim; The BLACK HAWK lode mining claim, DEPT OF LAWS AMC444998. The general course of this claim is East and West and it is situated in the Gila Salt River Meridian. Maricopa County, Arizona. This claim is 1,500 feet in length and 600 feet in width. This claim runs from the location monument on which this location notice is posted approximately 1,200 feet in an Easterly direction to the East end line and approximately 300 feet in a Southerly direction to the South end line. This claim is marked by four (4) monuments, one at each corner of the claim. Additionally, there are two (2) end-line markers on each side of the center of the claim. All markers are 4" x 4" wooden posts that are buried 1.5' in the ground and protrude 4.5' above the ground embossed with the name of the claim and its location in relation to the claim. The location monument on which this notice is posted is situated within Section 10, Township 4N, Range 9W, Gila Salt River Meridian, Maricopa County Arizona and this claim encompasses portions of the following quarter section (s), Township (s) and Range (s); NW 1/4 and NE 1/4. The locality of this claim with reference to some natural object or permanent monument and additional information (if any) concerning its locality are as follows: SW corner of this claim is 0 Feet East and 60 Feet North of the SW corner of SE 1/4 of NW 1/4 of Section 10, T4N, R9W. Beginning at the SW corner of this claim thence North 600 feet to the NW corner of this claim, thence East 1500 feet to the NE corner of this claim, thence south 600 feet to the SE corner of this claim, thence West 1500 feet back to the place of beginning. Exempt per code A.R.S. 11-1134 A6