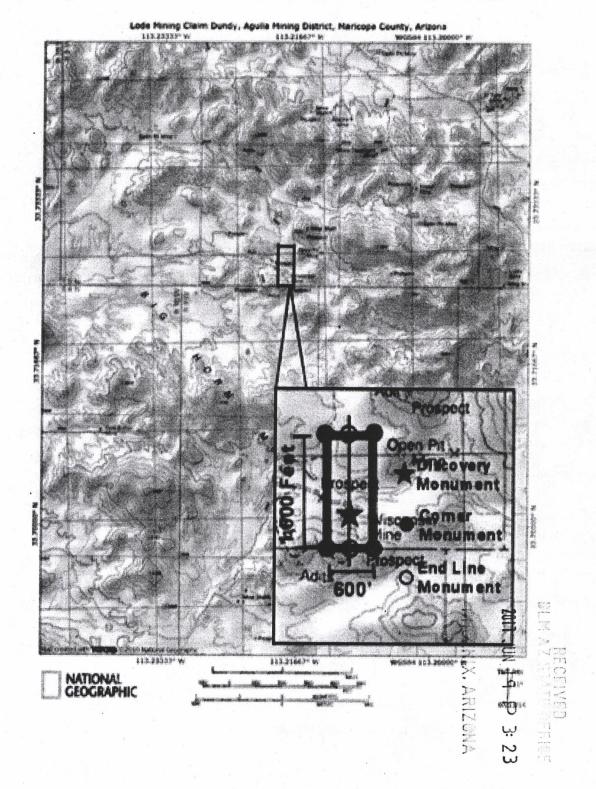

#### UNPATENTED MINING CLAIM QUITCLAIM DEED

NOTICE IS HEREBY GIVEN that Department of Land Transfer Information, Inc., a Wyoming Corporation whose current mailing address is 942 Calle Amanecer, Suite A, San Clemente, CA 92673 (collectively, "GRANTOR"), in consideration of money received and other good and valuable consideration, do hereby remise, release and forever quitclaim to; David Tessmer, whose mailing address is 64 South Road Bozrah, CT 06334 (collectively, "Grantee"), all rights, title and interest of Grantor, in and to the following mining claim; The DUNDY lode mining claim, AMC444994. The general course of this claim is North and South and it is situated in the Gila-Salt River Meridian, Maricopa County, Arizona. This claim is 1500 feet in length and 600 feet in width. This claim runs from the location monument on which this location notice is posted approximately 1,200 feet in a Northerly direction to the North end line and approximately 300 feet in a Southerly direction to the South end line. The claim excludes any and all patented mining claims and Federal Highways located within said boundaries. This claim is marked by four (4) monuments, one at each corner of the claim. Additionally, there are two (2) end-line markers on each side of the center of the claim. All markers are 4" x 4" posts that are buried 1.5' in the ground and protrude 4.5' above the ground embossed with the name of the claim and its location in relation to the claim. The location monument on which this notice is posted is situated within Section 32, Township 5N, Range 9W, Gila-Salt River Meridian, Maricopa County Arizona and this claim encompasses portions of the following quarter section (s), Township (s) and Range (s); SE 1/4. The locality of this claim with reference to some natural object or permanent monument and additional information (if any) concerning its locality are as follows: SW corner of this claim is 0 Feet North and 320 Feet East of SW corner of SW 1/4 of SE 1/4 of Section 32, T5N, R9W. Beginning at the SW corner of this claim thence 1500 North to the NW corner of this claim, thence East 600 feet to the NE corner of this claim, thence South 1500 feet to the SE corner of this claim thence West 600 feet to the place of beginning.